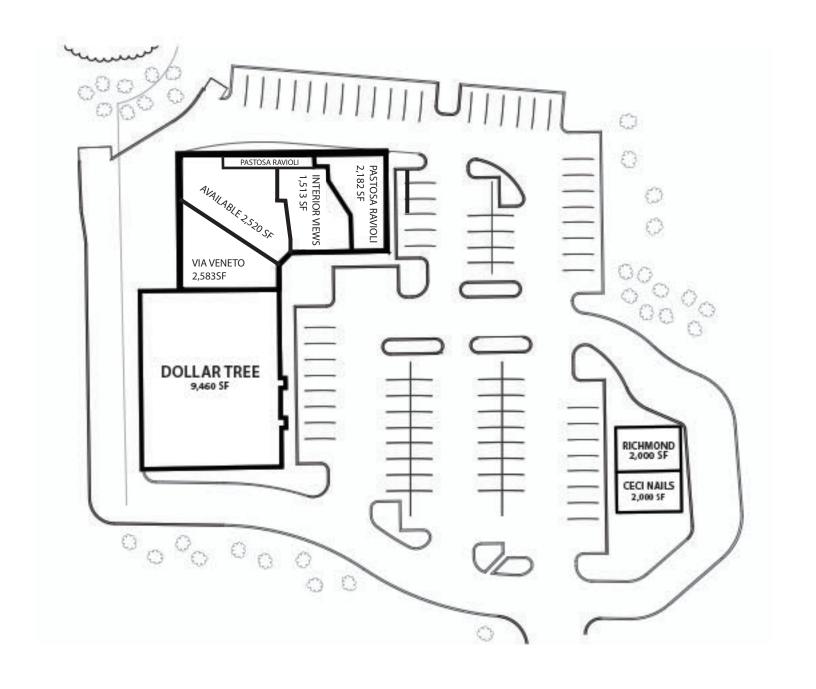

## **TENANTS**

| 2410 Highway 35       | SF Occupied | Chain | Store Type          | Available |  |
|-----------------------|-------------|-------|---------------------|-----------|--|
|                       |             |       |                     |           |  |
| Dollar Tree           | 9,460       | Yes   | General Merchandise | No        |  |
| Pastosa Ravioli       | 2,182       | No    | Food / Dining       | No        |  |
| Interior Views        | 1,513       | No    | Services            | No        |  |
| Via Veneto Ristorante | 2,583       | No    | Food / Dining       | No        |  |
| Ceci Nail Salon       | 2,000       | No    | Services            | No        |  |