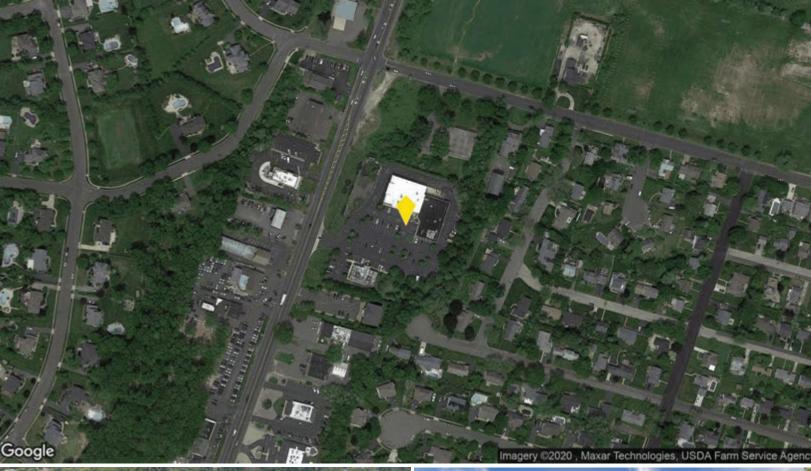

## AT A GLANCE

**Neighborhood Center** Type:

Base Rent - Prevailing market rent **Rent Economics:** 

**Tenant Concessions:** Negotiable

Tenants: 6

GLA: 22,504 SF

Parking: 100 Surface Spaces Features: Freeway Visibiltiy

Frontage: Rt 35 218'

Features: Freeway Visibility

Land Acres: 3.94 AC Frontage: Rt 35 218'

Floors:

Excellent Location (77) **Location Score:** 