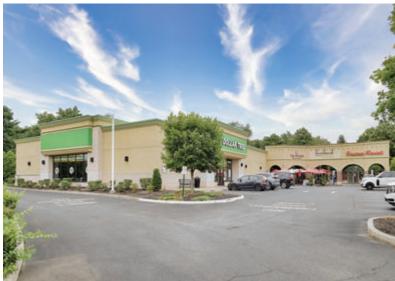

#### THE ORCHARDS AT WALL SHOPPING CENTER

Route 35 North | Wall Township, New Jersey