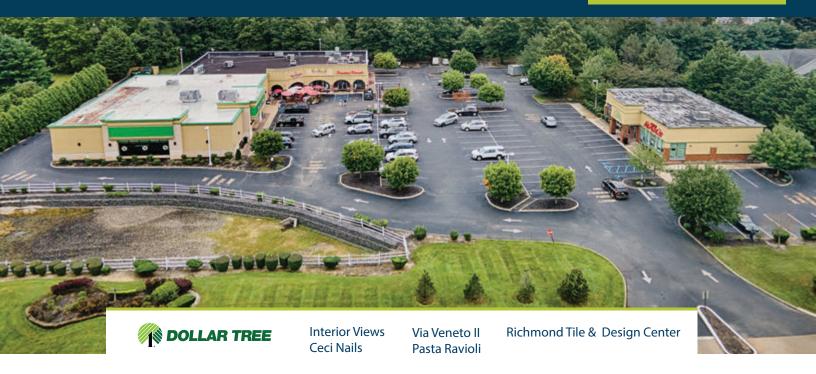

### THE ORCHARDS AT WALL SHOPPING CENTER

Route 35 North | Wall Township, New Jersey | MONMOUTH COUNTY

2,520SF AVAILABLE

## **TENANTS**

| 2410 Highway 35       | SF Occupied | Chain | Store Type          | Available |  |
|-----------------------|-------------|-------|---------------------|-----------|--|
|                       |             |       |                     |           |  |
| Dollar Tree           | 9,460       | Yes   | General Merchandise | No        |  |
| Pastosa Ravioli       | 2,182       | No    | Food / Dining       | No        |  |
| Interior Views        | 1,513       | No    | Services            | No        |  |
| Via Veneto Ristorante | 2,583       | No    | Food / Dining       | No        |  |
| Ceci Nail Salon       | 2,000       | No    | Services            | No        |  |