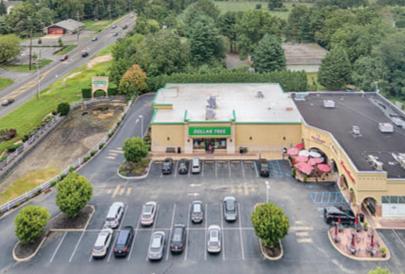

### THE ORCHARDS AT WALL SHOPPING CENTER

Route 35 North | Wall Township, New Jersey | MONMOUTH COUNTY

2,520SF AVAILABLE

## AT A GLANCE

**Neighborhood Center** Type:

Base Rent - Prevailing market rent **Rent Economics:** 

**Tenant Concessions:** Negotiable

Tenants: 6

GLA: 22,504 SF

Parking: 100 Surface Spaces Features: Freeway Visibiltiy

Frontage: Rt 35 218'

Features: Freeway Visibility

Land Acres: 3.94 AC Frontage: Rt 35 218'

Floors:

Excellent Location (77) **Location Score:** 