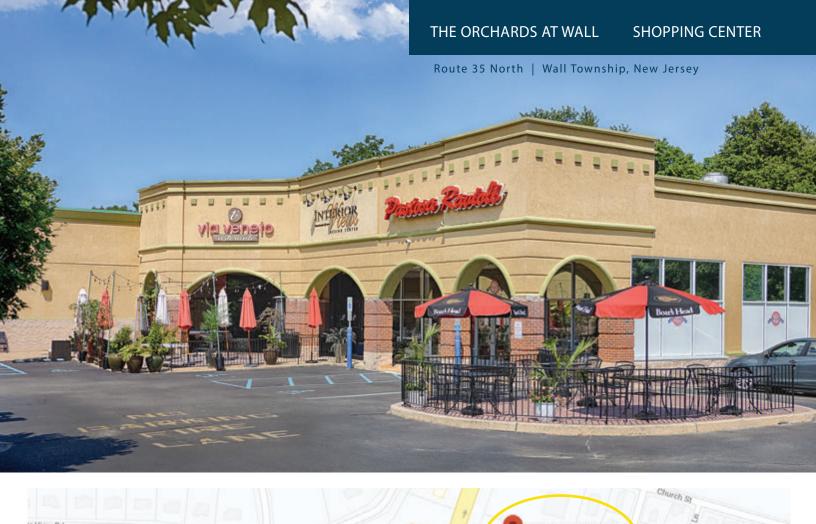

### THE ORCHARDS AT WALL SHOPPING CENTER

Route 35 North | Wall Township, New Jersey | MONMOUTH COUNTY

2,520SF AVAILABLE

Route 35 North | Wall Township, New Jersey