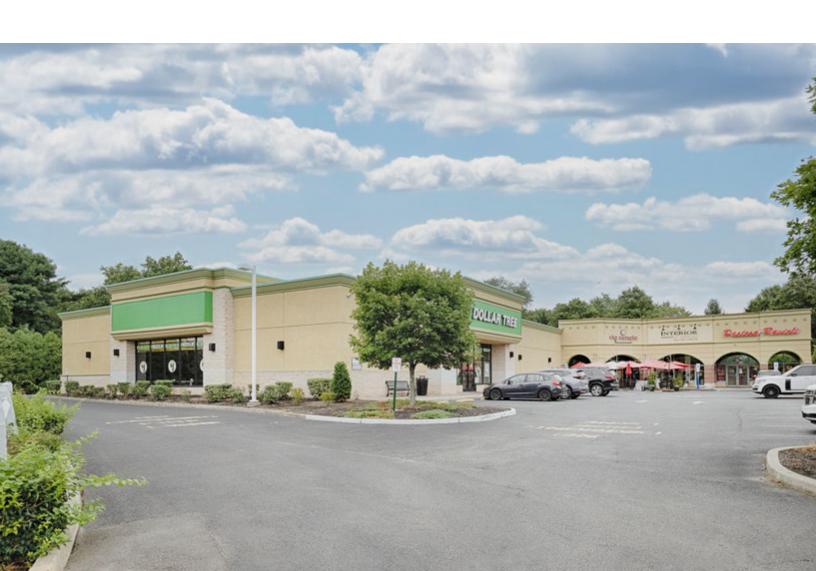

### THE ORCHARDS AT WALL SHOPPING CENTER

Route 35 North | Wall Township, New Jersey | MONMOUTH COUNTY

2,520SF AVAILABLE

## **TENANTS**

| 2410 Highway 35       | SF Occupied | Chain | Store Type          | Available |  |
|-----------------------|-------------|-------|---------------------|-----------|--|
|                       |             |       |                     |           |  |
| Dollar Tree           | 9,460       | Yes   | General Merchandise | No        |  |
| Pastosa Ravioli       | 2,182       | No    | Food / Dining       | No        |  |
| Interior Views        | 1,513       | No    | Services            | No        |  |
| Via Veneto Ristorante | 2,583       | No    | Food / Dining       | No        |  |
| Ceci Nail Salon       | 2,000       | No    | Services            | No        |  |