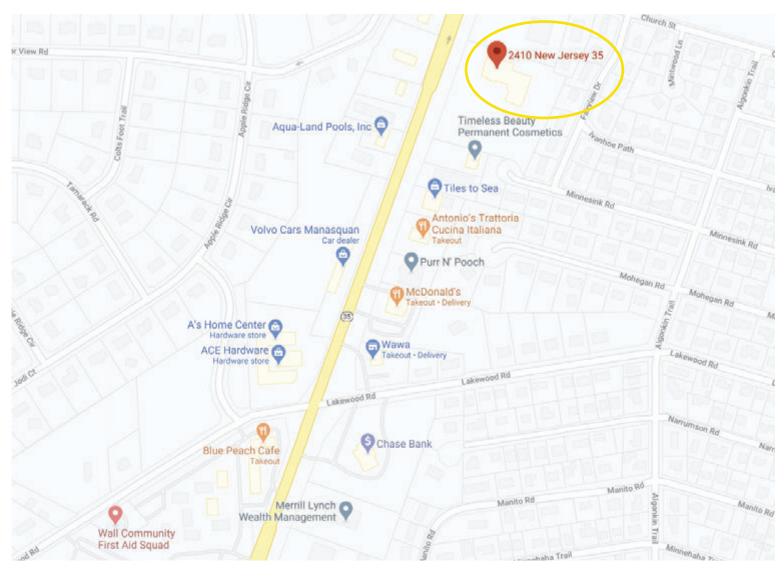

### THE ORCHARDS AT WALL SHOPPING CENTER

Route 35 North | Wall Township, New Jersey | MONMOUTH COUNTY

2,520SF AVAILABLE

Frontage: Rt 35 218'

Features: Freeway Visibility

Land Acres: 3.94 AC Frontage: Rt 35 218'

Floors:

Excellent Location (77) **Location Score:** 