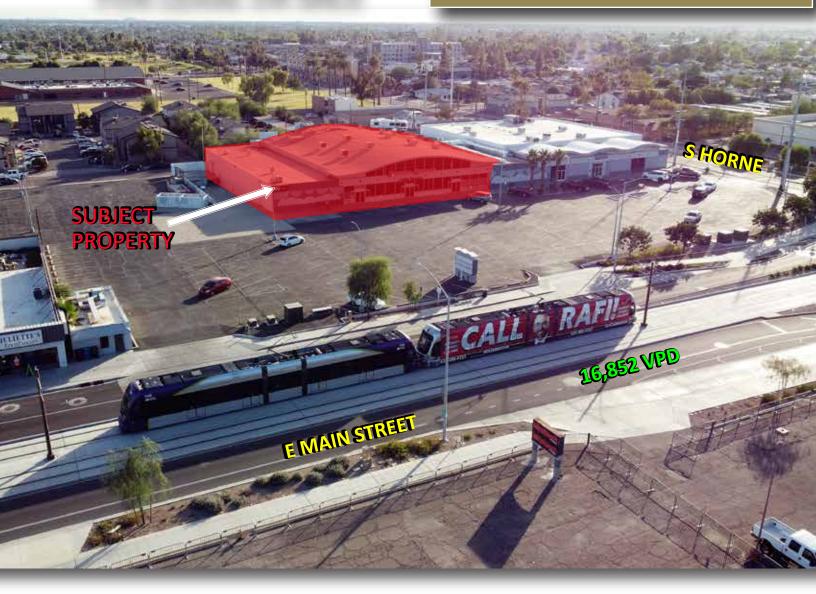

# ± 25,625 SF FORMER GROCERY STORE

SEC E MAIN ST & S HORNE | MESA, ARIZONA

FOR LEASE OR SALE

827 East Main Street

## **PROPERTY HIGHLIGHTS**

- ± 25,625 SF Former Rancho Grande Grocery Store for Lease or Sale
- 2nd Generation grocery store
- Light Rail conveniently located directly in front of Premises
- One mile from Downtown Mesa
- High Density Trade Area
- Strong Daytime Population
- 16,852 vehicles per day on East Main Street