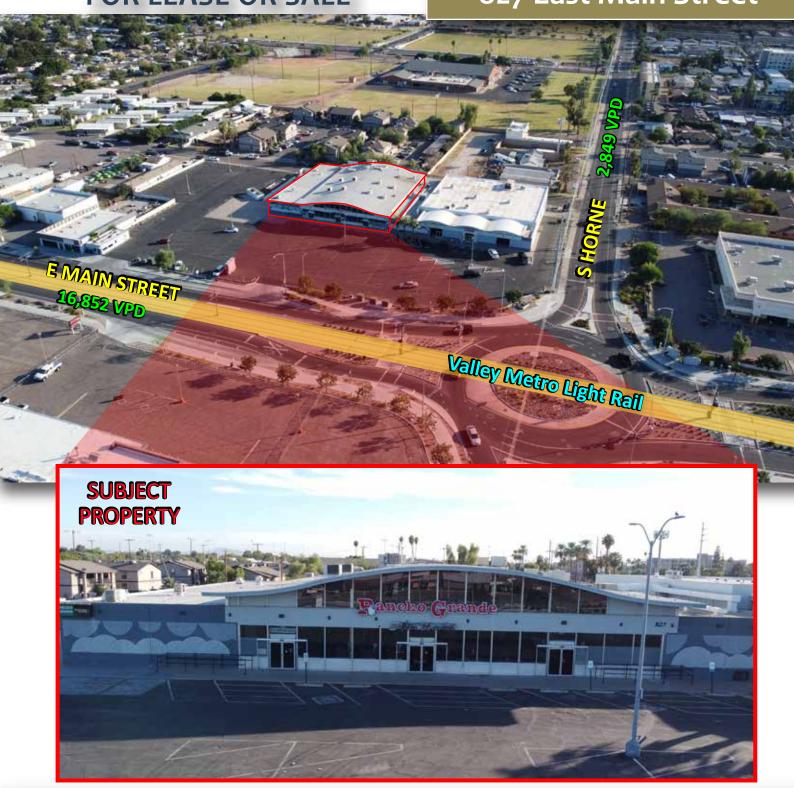

# ± 25,625 SF FORMER GROCERY STORE

SEC E MAIN ST & S HORNE | MESA, ARIZONA

FOR LEASE OR SALE

827 East Main Street

## **PROPERTY HIGHLIGHTS**

- ± 25,625 SF Former Rancho Grande Grocery Store for Lease or Sale
- 2nd Generation grocery store
- Light Rail conveniently located directly in front of Premises
- One mile from Downtown Mesa
- High Density Trade Area
- Strong Daytime Population
- 16,852 vehicles per day on East Main Street