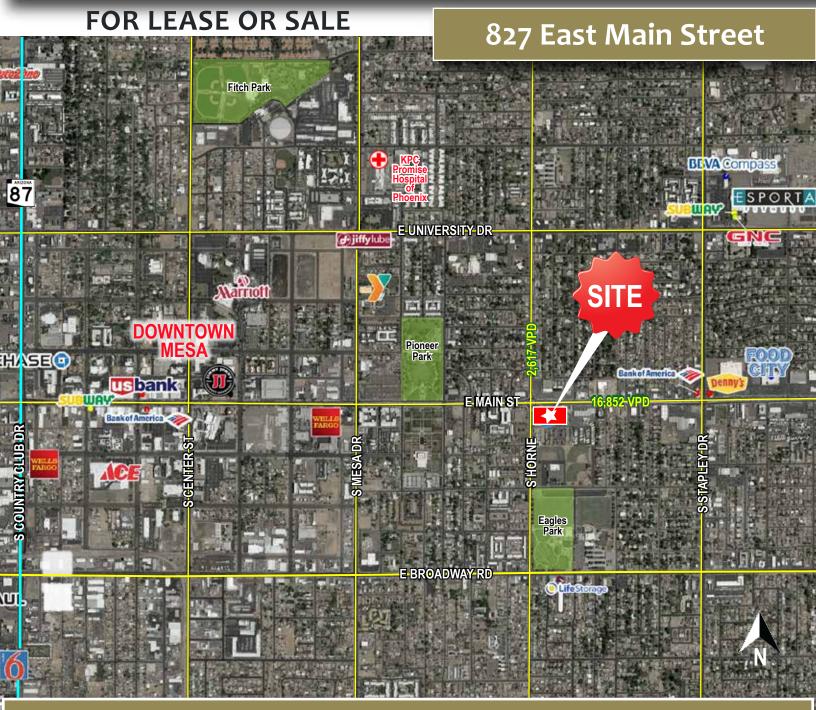

# ± 25,625 SF FORMER GROCERY STORE

SEC E MAIN ST & S HORNE | MESA, ARIZONA

FOR LEASE OR SALE

827 East Main Street

## **PROPERTY HIGHLIGHTS**

- ± 25,625 SF Former Rancho Grande Grocery Store for Lease or Sale
- 2nd Generation grocery store
- Light Rail conveniently located directly in front of Premises
- One mile from Downtown Mesa
- High Density Trade Area
- Strong Daytime Population
- 16,852 vehicles per day on East Main Street