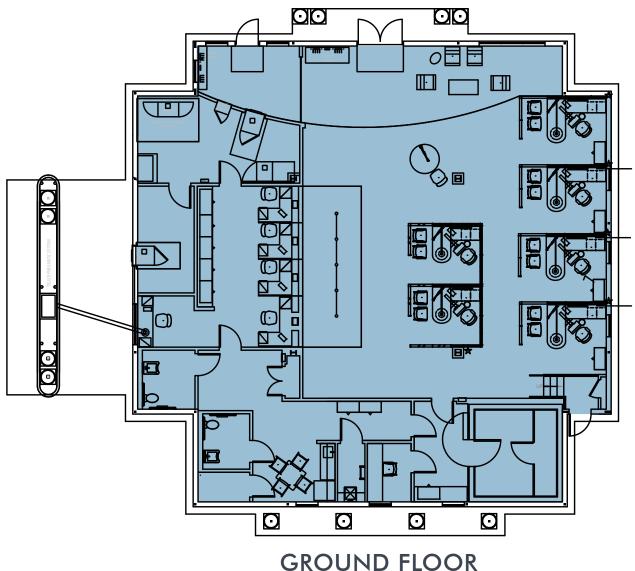

## 2 HANOVER ROAD | **EXECUTIVE SUMMARY**

GROUND FLOOR 3,800 SF

# 2 HANOVER ROAD | FLOOR **PLAN**

2 HANOVER ROAD | MARKET AERIAL