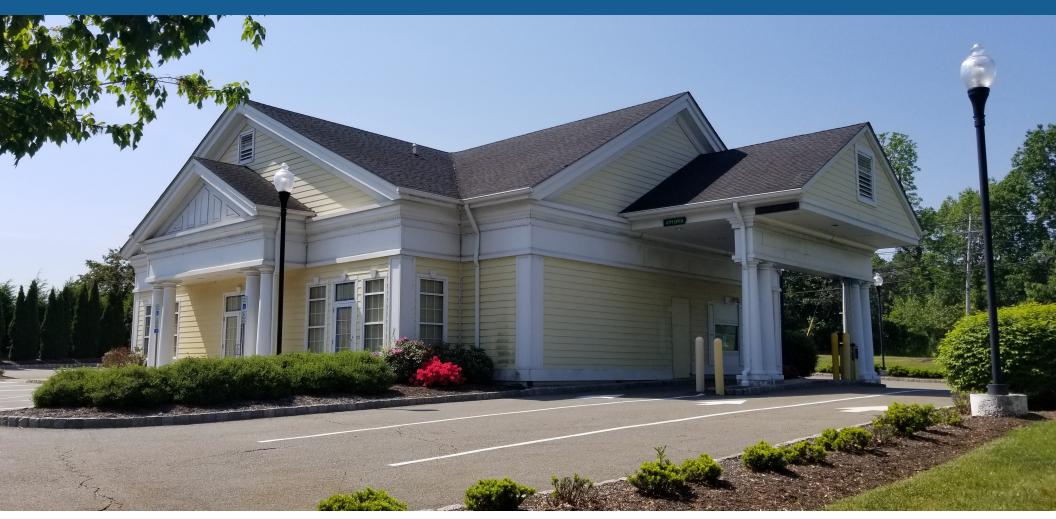

### FORMER BANK WITH DRIVE-THRU

EXCLUSIVE RETAIL LEASING

KATZ & ASSOCIATES

RETAIL REAL ESTATE ADVISORS

#### **HIGHLIGHTS**

- Highly visible and accessible former bank with drive-thru
- Located at the signalized intersection of Columbia Turnpike and Hanover Road
- 25 parking spaces
- Rent: Upon request
- NNN: \$9.50 PSF (estimated)
- Nearby retailers include Trader Joe's, Kings, Retro Fitness, European Wax Center, Massage Envy, Starbucks, Chop't, Panera Bread, Dunkin', CVS, Walgreens, Pure Barre, and more