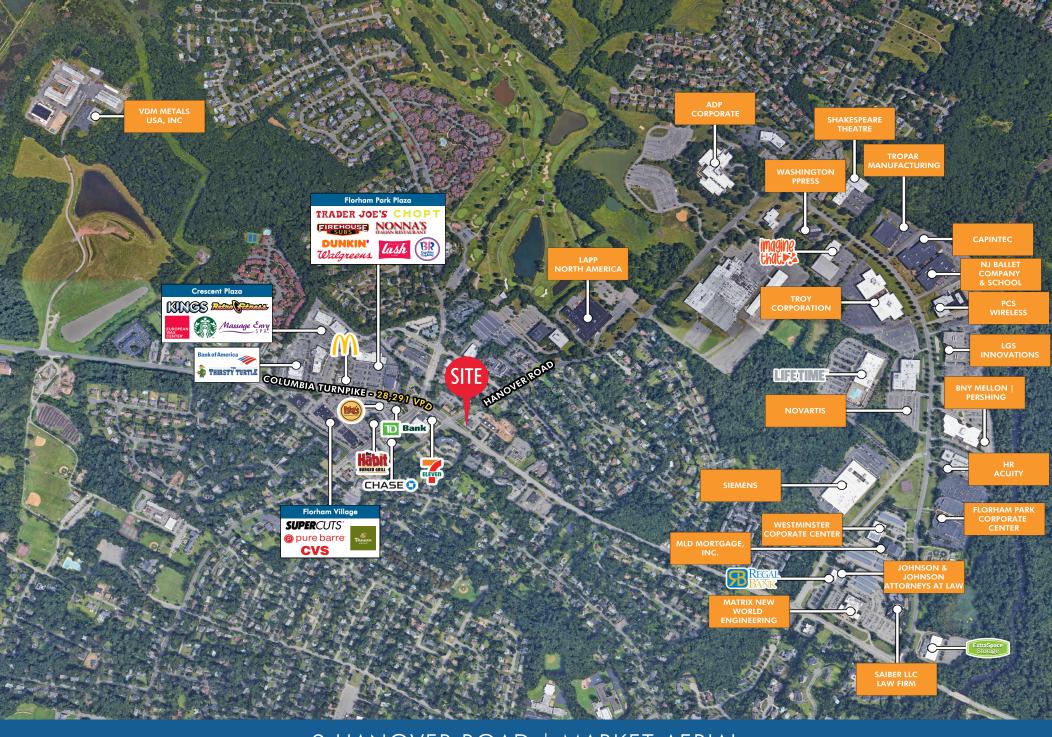

#### **HIGHLIGHTS**

- Highly visible and accessible former bank with drive-thru
- Located at the signalized intersection of Columbia Turnpike and Hanover Road
- 25 parking spaces
- Rent: Upon request
- NNN: \$9.50 PSF (estimated)
- Nearby retailers include Trader Joe's, Kings, Retro Fitness, European Wax Center, Massage Envy, Starbucks, Chop't, Panera Bread, Dunkin', CVS, Walgreens, Pure Barre, and more

# 2 HANOVER ROAD | FLOOR **PLAN**

2 HANOVER ROAD | MARKET AERIAL