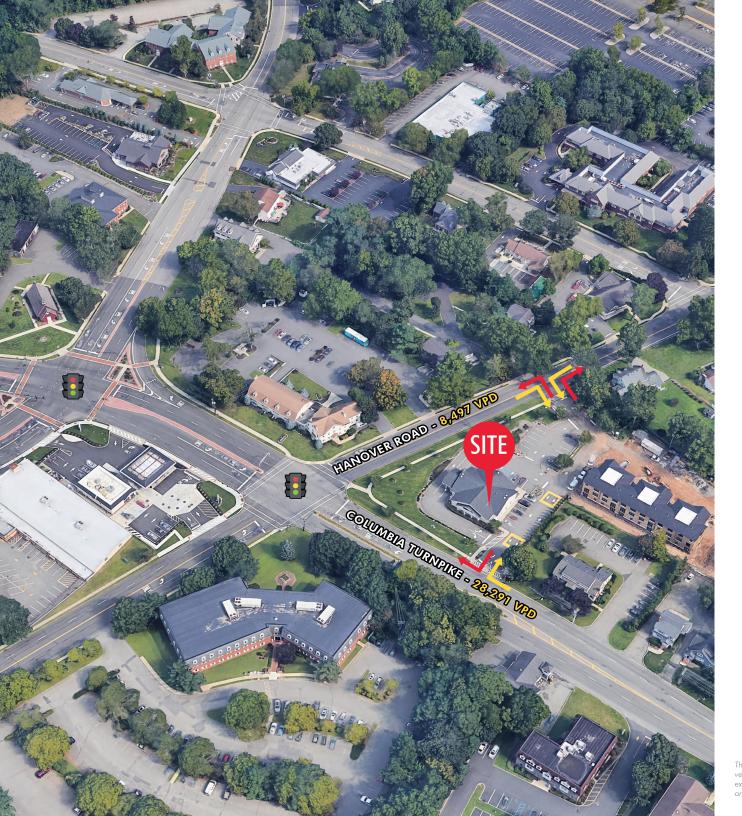

#### TRAFFIC COUNTS

| COLUMBIA TURNPIKE | 28,291 VPD |
|-------------------|------------|
| HANOVER ROAD      | 8,497 VPD  |

# 2 HANOVER ROAD | FLOOR **PLAN**

2 HANOVER ROAD | MARKET AERIAL