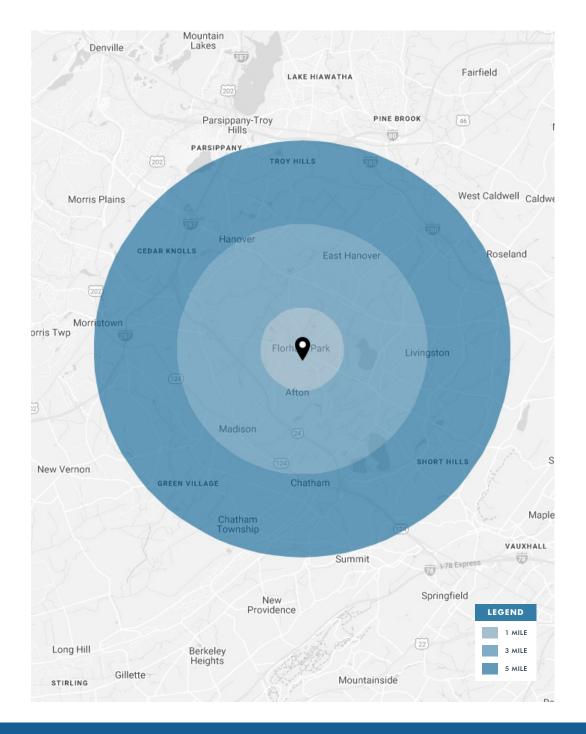

#### **DEMOGRAPHICS**

|                   | 1 Mile    | 3 Miles   | 5 Miles   |
|-------------------|-----------|-----------|-----------|
| POPULATION        | 4,592     | 47,772    | 144,774   |
| HOUSEHOLDS        | 1,796     | 17,429    | 53,824    |
| DAYTIME EMPLOYEES | 10,730    | 59,020    | 149,073   |
| AVERAGE HH INCOME | \$228,225 | \$194,303 | \$228,098 |