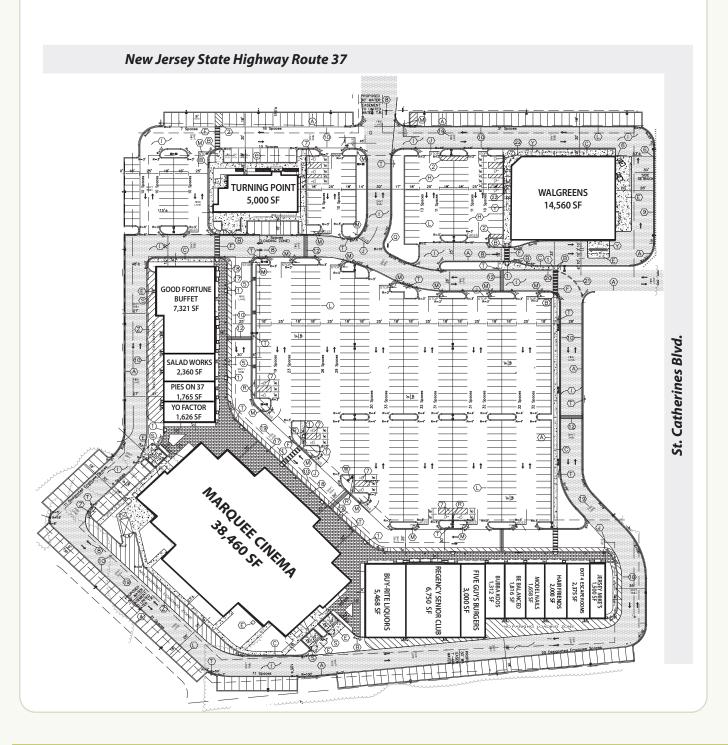

#### SITE PLAN

Florham Realty Management, LLC | 1075 Route 34, Suite G | Aberdeen, NJ 07747 **Phone:** (732) 583-1200 | **Fax:** (732) 583-5050 | **email:** info@florhamrealty.com www.florhamrealty.com

### TENANTS

Tenants that currently comprise Orchards at Dover:

Bubbakoo's Burritos **Be Balanced Physical Therapy** Buy Rite of Tom River Five Guys Burger and Fries Good Fortune Buffet & Grill **Turning Point** Marquee Cinema **Model Nails** Jersey Mike's Pies on 37 **Regency Club Senior Memory Care** Saladworks Yo Factor Walgreens Hair Friends Exit 4 Escape Rooms